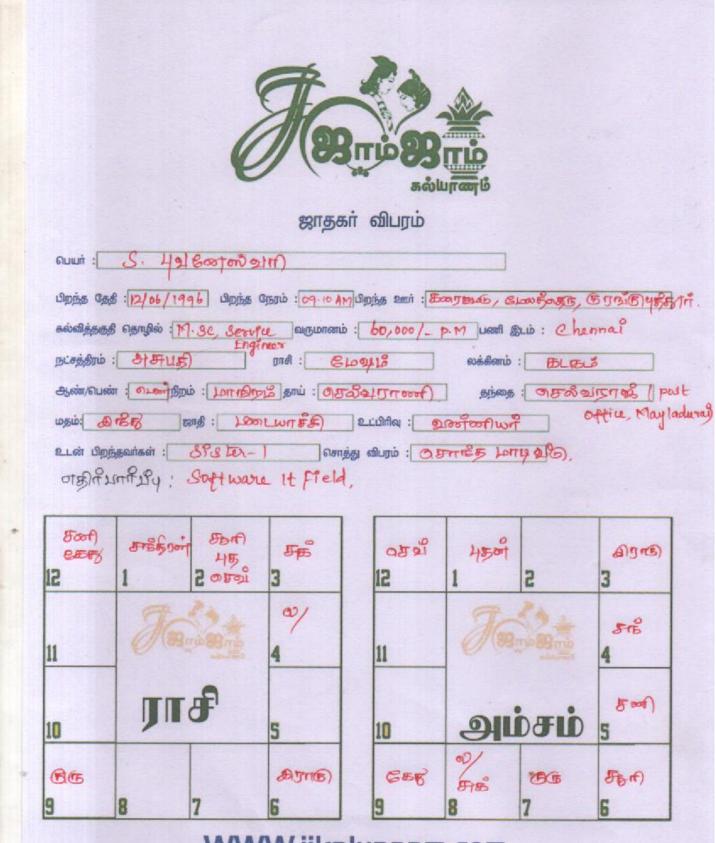

## **BHUVANEESWARI's Matrimonial Bio-Data**

## Personal Details:

| First Name:            | BHUVANEESWARI              |
|------------------------|----------------------------|
| Age:                   | 29                         |
| Gender:                | female                     |
| Height:                | N/A                        |
| Weight:                | N/A                        |
| Complexion:            | MANIRAM                    |
| Religion:              | Hindu                      |
| Caste Community:       | Vanniyar                   |
| Mother Tongue:         | Tamil                      |
| Marital Status:        | unmarried                  |
| Address:               | Mayiladuthurai             |
| Email Address:         | N/A                        |
| Mobile Number:         | 9791525025                 |
| Father's Occupation:   | POST OFFICE MAYILADUTHURAI |
| Mother's Occupation:   | HOUSE WIFE                 |
| Family Type:           | SINGLE                     |
| No. of Siblings:       | 1                          |
| Highest Qualification: | MSC COMPUTER SCIENCE       |

| Occupation:    | SERVICE ENGINEER |
|----------------|------------------|
| Employer:      | MINDTREE         |
| Annual Income: | 720000           |
| Work Location: | CHENNAI          |

## Horoscope: