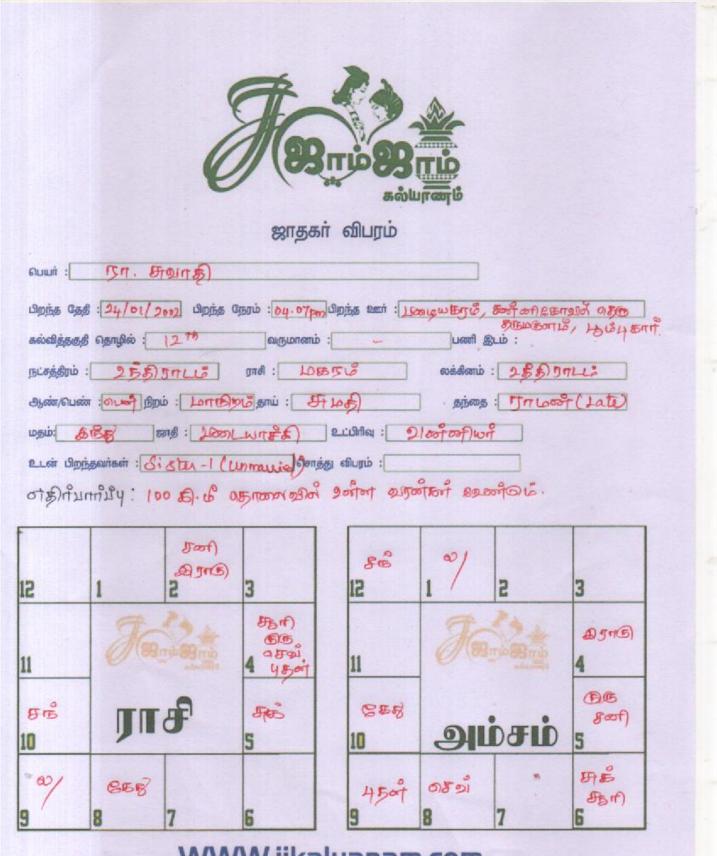

Height:                | 151            |
| Weight:                | N/A            |
| Complexion:            | MANIRAM        |
| Religion:              | Hindu          |
| Caste Community:       | Vanniyar       |
| Mother Tongue:         | Tamil          |
| Marital Status:        | unmarried      |
| Address:               | Mayiladuthurai |
| Email Address:         | N/A            |
| Mobile Number:         | 9715926262     |
| Father's Occupation:   | LATE           |
| Mother's Occupation:   | HOUSE WIFE     |
| Family Type:           | SINGLE         |
| No. of Siblings:       | 1              |
| Highest Qualification: | HSC            |

| Occupation:    | N/A |
|----------------|-----|
| Employer:      | N/A |
| Annual Income: | N/A |
| Work Location: | N/A |

## Horoscope:



## WWW.jjkalyanam.com

customer care: 8428377794 / 8428477794