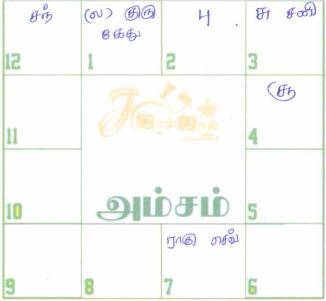

## ஜாதகர் விபரம்

| คมแก่ :                                                                                                                                                                 | M.LOROTT     | <u>श्रीक्र</u> ंक्रत |                    |              |                |             |        |  |
|-------------------------------------------------------------------------------------------------------------------------------------------------------------------------|--------------|----------------------|--------------------|--------------|----------------|-------------|--------|--|
| பிறந்த தேதி                                                                                                                                                             | 26-12-19     | 199 பிறந்த ரே        | நரம் : 03-52 pmபிற | ந்த ஊர் : 1  | DED ON TO BE   | മാഗ         |        |  |
| கல்வித்தகுதி                                                                                                                                                            | தொழில் : 80  | A, LLB(HOA, Legal o  | ons) வருமானம் :    | 6 Lakhs      | (PA)LISSER &L  | ம் : ठा४ळीठ | กอร์   |  |
| நட்சத்தீரம் :                                                                                                                                                           | 25 W 18 W L  | 8 4                  | நாசி : கடக         | 18           | லக்கினம் :     | ABUB        |        |  |
| ஆண்/பெண்                                                                                                                                                                | r : Binui    | : คิมบิน             | 5mil: 2 09m        | පහුණි) B.A.D | T. Ed siss     | நெகில்      | MA.    |  |
| மதம்: இந்து இரதி: MBC உபிரிவ : றபணிலர்<br>உன் பிறந்தவர்கள் : பெணி - ) , ஆண் - ) (இ) சொத்து விபரம் : டாடி ஐடு -   நிலம் - 10 ஏக்கீர்<br>அடுக்கு பாடி இடு -   (லு சுதீர்) |              |                      |                    |              |                |             |        |  |
|                                                                                                                                                                         | <b>6</b> 5 m | (N)                  |                    | 8-15         | (N) <b>G</b> G | Н.          | म ६००० |  |
| 27                                                                                                                                                                      | 1            | 73                   | 2                  | 123          | 1              | 2           | "3     |  |

|              | <b>BB FB</b> | (N) |          |
|--------------|--------------|-----|----------|
| 12           | 1            | 2   | 3        |
| <i>ମ</i> ୫୬୪ | 7            |     | Ing Sing |
| 11           | Of the       |     | 4        |
| 855          | car car      | -9  |          |
| 10           | JI           |     | 5        |
| (F) 4        |              | Ħ   |          |
| 9            | 8            | 7   | 6        |